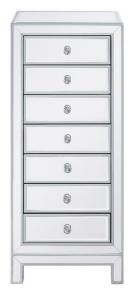

## **Reflexion collection**

7 Drawers Cabinet 18 in. in Silver

Item No:MF72047 (Silver)

Item No:MF72047G (Gold)

**Dimensions** 

| Overall dimensions    | 18"W x15" D x 42"H     |
|-----------------------|------------------------|
| Drawer interior       | 12"L x 12.5"W x 2.62"H |
| Cabinet interior      | N/A                    |
| shelf weight capacity | N/A                    |

**Specifications** 

| Specifications                    |                |
|-----------------------------------|----------------|
| Finish                            | 2 Finishes     |
| Material                          | MDF and Mirror |
| Drawers included                  | yes            |
| number of drawers                 | 7              |
| drawer glide mechanism            | Wood           |
| Felt Lined drawers                | no             |
| Cabinets included                 | yes            |
| number of doors                   | no             |
| magnetic door catches             | no             |
| Shelves included                  | no             |
| number of shelves                 | N/A            |
| adjustable shelves                | no             |
| cable management                  | no             |
| removable backpanel               | no             |
| tipover restraint device included | yes            |
| countertop material               | mirror         |
| hardware finish                   | Silver         |
| assembly level                    | no             |
| Warranty                          | 1 Year Limited |
| Shipment Type                     | LTL            |
|                                   |                |