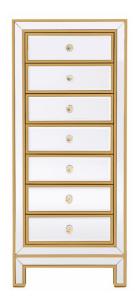

## **Reflexion collection**

7 Drawers Cabinet 18 in. in Silver

Item No:MF72047 (Silver)

Item No:MF72047G (Gold)

**Dimensions** 

| Overall dimensions    | 18"W x15" D x 42"H     |
|-----------------------|------------------------|
| Drawer interior       | 12"L x 12.5"W x 2.62"H |
| Cabinet interior      | N/A                    |
| shelf weight capacity | N/A                    |

**Specifications** 

| Specifications                    |                |
|-----------------------------------|----------------|
| Finish                            | 2 Finishes     |
| Material                          | MDF and Mirror |
| Drawers included                  | yes            |
| number of drawers                 | 7              |
| drawer glide mechanism            | Wood           |
| Felt Lined drawers                | no             |
| Cabinets included                 | yes            |
| number of doors                   | no             |
| magnetic door catches             | no             |
| Shelves included                  | no             |
| number of shelves                 | N/A            |
| adjustable shelves                | no             |
| cable management                  | no             |
| removable backpanel               | no             |
| tipover restraint device included | yes            |
| countertop material               | mirror         |
| hardware finish                   | Silver         |
| assembly level                    | no             |
| Warranty                          | 1 Year Limited |
| Shipment Type                     | LTL            |
|                                   |                |